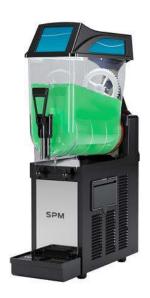

## FROSTY, 1 BOWL, MECHANICAL CONTROL

Ref: 560568 (FROSTY1NEW)

SLUSH MACHINE FROSTY 1 STD 230/50 BLACK - GAS R452A

### **General Features**

FROSTY is the ideal slushy machine for those who want large-sized equipment with high performance, but with a low investment budget.

FROSTY 1 is the equipment for the production and dispensing of slushie, sorbets and other frozen specialties, with n. 1 tank with a capacity of 12 litres.

The tank is illuminated with a LED lighting system, for a strong appeal to the consumer, and encouraging impulse purchases.

FROSTY has a double mixing system prevents ice accumulation, for optimum product consistency.