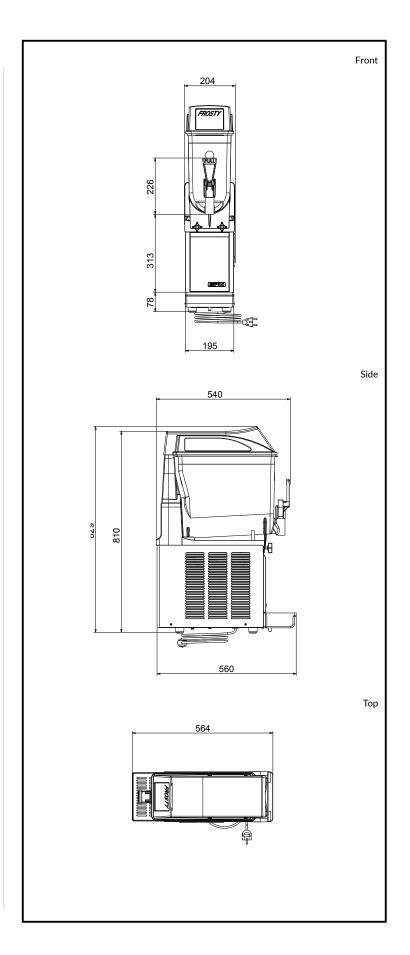

### **Key Information:**

Number of bowls: 1 Bowl's capacity: 12 lt Control board: Mechanical Dimensions, Width: 209 mm Dimensions, Depth: 564 mm Dimensions, Height: 832 mm Net weight: 34 kg Cooling system: AIR